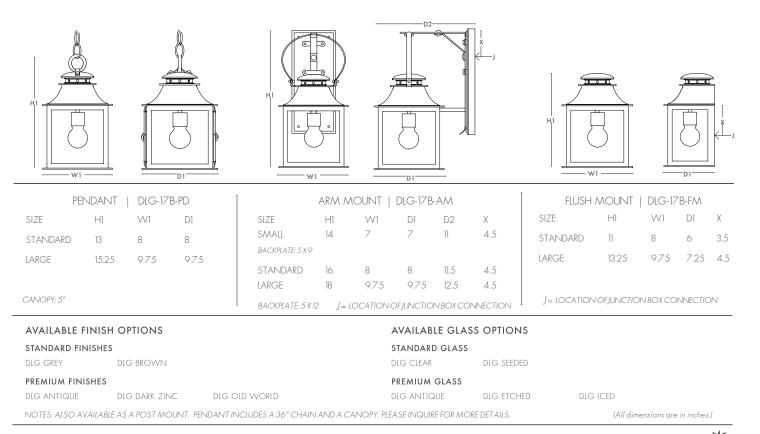

## PRODUCT DETAIL

ETL Listed

High Efficacy Rated Optional

check online for lead times.

All lanterns ship within 6-8 weeks unless in stock and in some cases an expedited option is available with an additional charge. Please contact sales support or

Max Wattage: 60

Shown in DLG Grey finish with DLG Clear glass

DLGLighting.com | (805) 770-7400 | Info@dlglighting.com