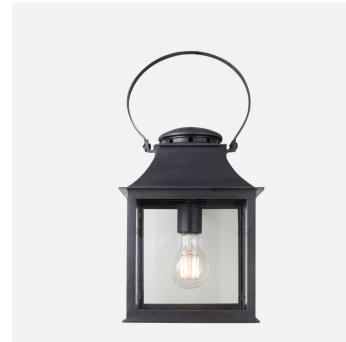

## THE RINCON CLARA

The Rincon is our nautical offering, as reference to the famous surf break implies, and features a throwback stove top vent, large hooped handle and a traditional "x" cage. The Clara version has the cage removed for a more general look suitable for a wide range of settings. Hand forged in heavy gauge iron.

Max Wattage: 60

Shown in DLG Grey finish with DLG Clear glass

DLGLighting.com | (805) 770-7400 | Info@dlglighting.com